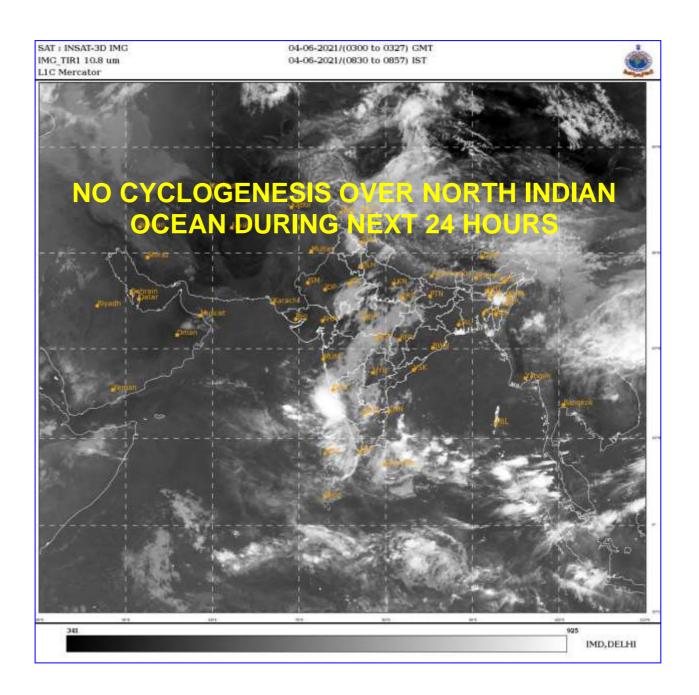

### **BAY OF BENGAL:**

SCATTERED LOW AND MEDIUM CLOUDS WITH EMBEDDED INTENSE TO VERY INTENSE CONVECTION LAY OVER SOUTHWEST ADJOINING SOUTHEAST BAY OF BENGAL AND SOUTH ANDAMAN SEA.

## **ARABIAN SEA:**

SCATTERED LOW AND MEDIUM CLOUDS WITH EMBEDDED INTENSE TO VERY INTENSE CONVECTION LAY OVER EASTCENTRAL ARABIAN SEA OFF GOA-KARNATAKA COASTS & SOUTHEAST ARABIAN SEA OFF KERALA COAST. SCATTERED LOW AND MEDIUM CLOUDS WITH EMBEDDED MODERATE TO INTENSE CONVECTION LAY OVER COMORIN.

# PROBABILITY OF CYCLOGENESIS(FORMATION OF DEPRESSION) DURING NEXT 120 HRS:

| 24 HOURS | 24-48 HOURS | 48-72 HOURS | 72-96 HOURS | 96-120 HOURS |
|----------|-------------|-------------|-------------|--------------|
| NIL      | NIL         | NIL         | NIL         | NIL          |

## PROBABILITY OF CYCLOGENESIS (FORMATION OF DEPRESSION) DURING NEXT 120 HRS:

| 24 HOURS | 24-48 HOURS | 48-72 HOURS | 72-96 HOURS | 96-120 HOURS |
|----------|-------------|-------------|-------------|--------------|
| NIL      | NIL         | NIL         | NIL         | NIL          |